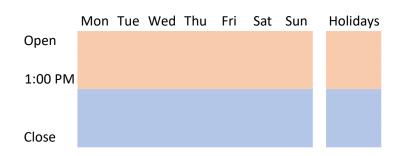

## **Limited Full Membership Offerings**

Anytime *except* Saturday, Sunday or Holidays *before* 1:00 PM

Out of plan - Play at \$20 discount from rack rates

|                     |                        |             |         | IVIOII | ruc | vvcu | iiiu | <br>Jac | Juli | Honday | 3 |
|---------------------|------------------------|-------------|---------|--------|-----|------|------|---------|------|--------|---|
| Individual          |                        | \$<br>1,995 | Open    |        |     |      |      |         |      |        |   |
| Couple              |                        | \$<br>3,095 |         |        |     |      |      |         |      |        |   |
| Senior - Individual | Over 65 as of 1/1/2024 | \$<br>1,700 | 1:00 PM |        |     |      |      |         |      |        |   |
| - Couple            |                        | \$<br>2,800 |         |        |     |      |      |         |      |        |   |
| Young Adult/College | Ages 18-35             | \$<br>1,495 |         |        |     |      |      |         |      |        |   |
| - Couple            |                        | \$<br>2,695 | Close   |        |     |      |      |         |      |        |   |